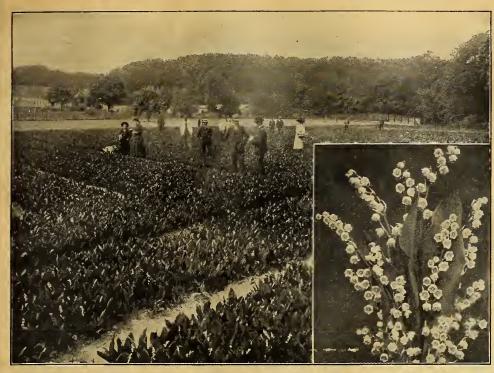

o has a fancy cut flower trade will make money with them. Our list embraces the best kinds. See page 25.

See other side

# Forcing (Bulbous) Iris

Florists are annually making huge profits from these. They force and flower with little care and great satisfaction. The varieties *Tingitana* and *Filifolia* especially, are sorts that will command big prices. Most of the varieties resemble delicate orchids. See page 24.

See other side

# Ranunculus

# or Buttercups

A flower that will appeal to the ladies. As a pot plant it is attractive and charming; makes a splendid window decoration. The bulbs produce flowers in a variety of color. Before planting soak them in water for 24 hours and force moderately to keep the plant compact. See page 26.

See other side

# Michell's Miscellaneous Bulbs



### Lily of the Valley

(Ready in December)

This stock is grown for us on contract by one of the best growers. Especial care is taken to select only vigorous pips with long, fibrous roots, that will stand forcing well. Illustration shows one of the fields where our Fancy Giant flowering strain is grown. We handle this strain in very large quantities and it can be depended upon to give the best results. The supply will be very short this season and we advise early ordering. Orders will be filled in rotation, as they are received.

Fancy Giant Flowering. Large pips, often producing 15 or more bells to the spike. 100, \$1.75; \$15.00 per 1000; case of 2000, \$28.00.

First Quality Brand (3-year-old-pips). 100, \$1.50; \$14.00 per 1000; case of 2000, \$26.00.

Clumps (outdoor planting). Doz